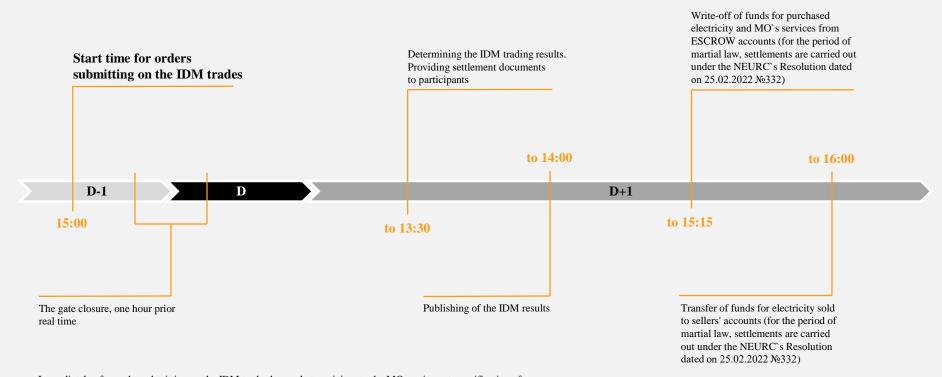

## Intraday market

From 15:00 of D\*-1 to the IDM gate closure (one hour prior real time) market participants have the right to submit, suspend or cancel (if order has not been accepted) their IDM orders for all open settlement periods of the delivery day **D** 

 $Immediately\ after\ order\ submitting\ on\ the\ IDM\ trades\ by\ market\ participants, the\ MO\ carries\ out\ a\ verification\ of:$ 

- the validity of the Imbalance Settlement Agreement with the TSO;
- the access to the IDM trades;
- the validity of the Agreement on electricity purchase and sale on the IDM;
- the availability of necessary financial guarantee;
- the compliance of submitted order prices with requirements of the DAM/IDM Rules and/or other legal documents;
- sales orders for the compliance with maximum sale volumes provided by TSO (taking into account sold or purchased DAM volume for the day  $\bf D$ ).