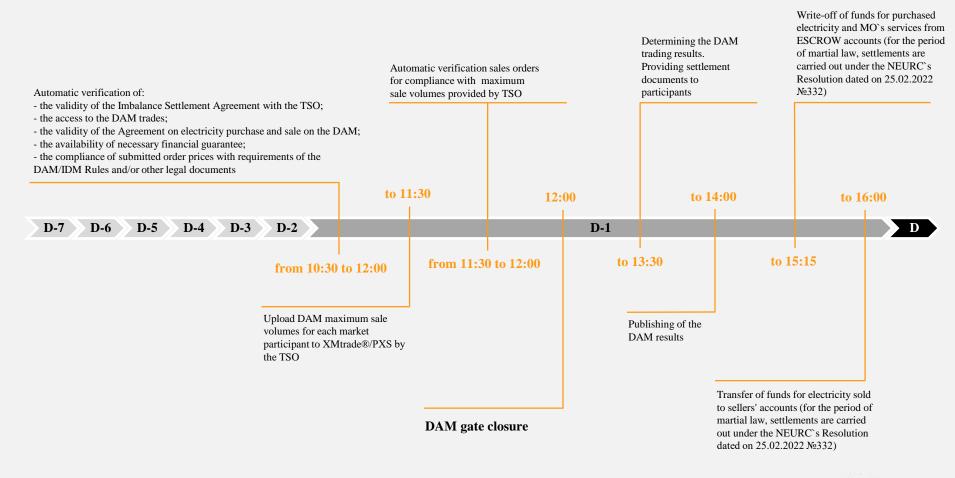

## Day-ahead market

From 00:00 of D\*-7 to the DAM gate closure (12:00 of D-1) market participants have the right to submit / correct / delete their DAM orders for the delivery day D